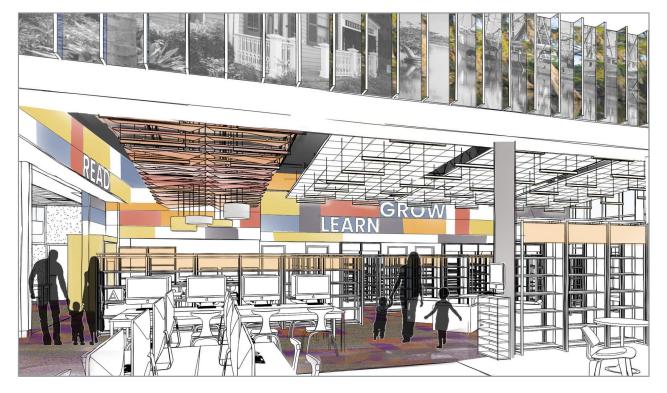

## FINISH PALETTE OPTION

Wood slat ceiling

Field & accent color paint

Lobby floor tile

Lighting

Art suggestion - multi-dimensional sculpture that represents geography of parish

Lobby

Wood slat ceiling with can lighting

Field & accent color paint

Lobby floor tile

Carpet inset

Art suggestion - images of the parish Blades show a different image on each side

Spine

PERSPECTIVES

Acoustic felt baffles with pendant lighting

Field paint