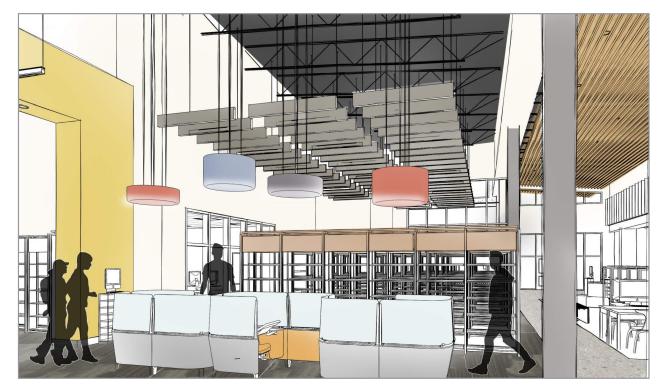

Field & accent color paint

Lobby floor tile

Carpet inset

Art suggestion - images of the parish Blades show a different image on each side

Spine

PERSPECTIVES

Acoustic felt baffles with pendant lighting

Field paint

Pendant lighting over reading areas

**PERSPECTIVES** 

Acoustic felt baffles with pendant lighting

Field paint

Carpet

Pendant lighting over reading areas

**DVD** Area

PERSPECTIVES

Wood slat ceiling & pendant lighting

Acoustic felt cloud