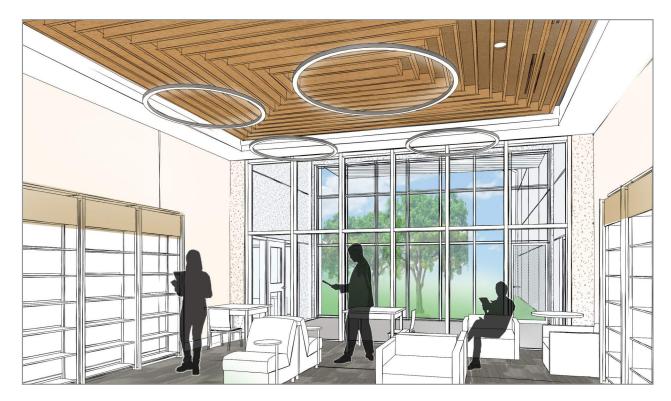

## FINISH PALETTE OPTION

Wood slat ceiling

Field & accent color paint

Lobby floor tile

Lighting

Art suggestion - multi-dimensional sculpture that represents geography of parish

Lobby

Wood slat ceiling with can lighting