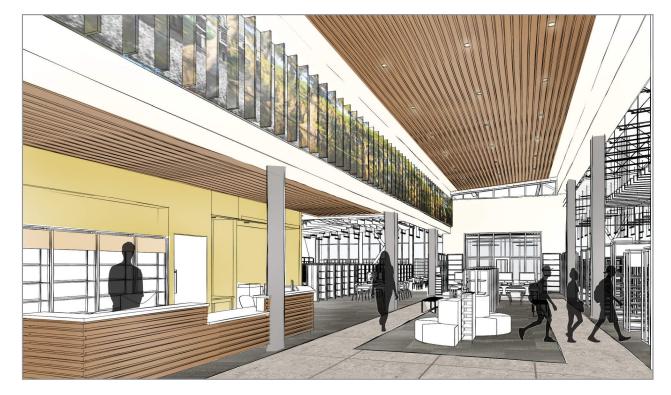

## FINISH PALETTE OPTION

Wood slat ceiling

Field & accent color paint

Lobby floor tile

Lighting

Art suggestion - multi-dimensional sculpture that represents geography of parish

Lobby

Wood slat ceiling with can lighting