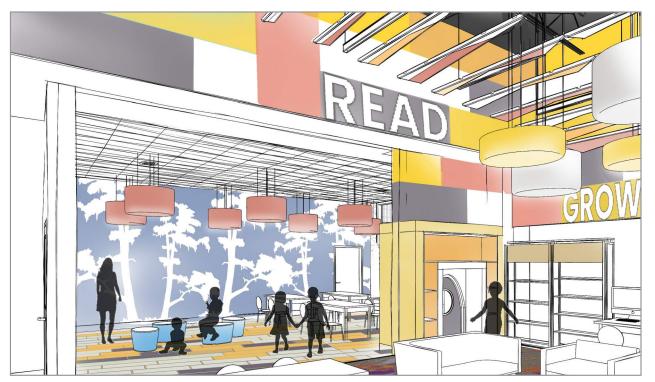

Felt pendant lighting

Acoustic lay-in ceiling tile with pendant Ighting

Carpet with accent colors

Art suggestion - colorful and inspirational graphic wallcovering

Children's Area

Field paint

Acoustic lay-in clg tile

Felt pendant lighting

LVT flooring

Art suggestion - colorful and inspirational graphic wallcovering & landscape silhouettes

Children's Area | Multi-Purpose Room

PERSPECTIVES

Acoustic felt baffles with pendant lighting