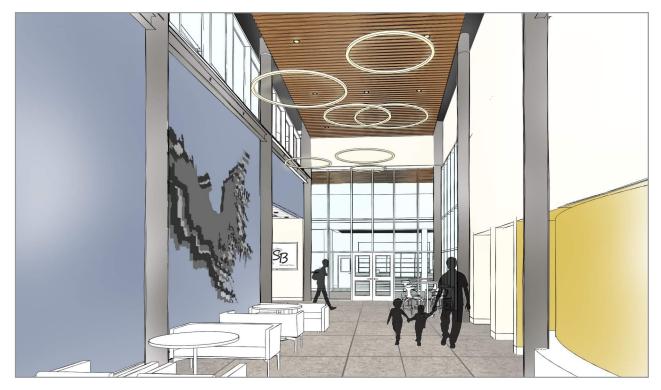

## FINISH PALETTE OPTION

Wood slat ceiling

Field & accent color paint

Lobby floor tile

Lighting

Art suggestion - multi-dimensional sculpture that represents geography of parish

Lobby

Wood slat ceiling with can lighting

Field & accent color paint

Lobby floor tile

Carpet inset

Art suggestion - images of the parish Blades show a different image on each side

Spine

PERSPECTIVES

Acoustic felt baffles with pendant lighting

Field paint