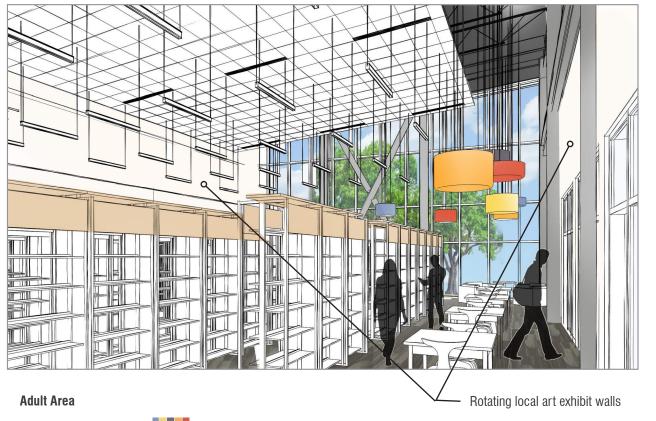

Field & accent color paint

Lobby floor tile

Carpet inset

Art suggestion - images of the parish Blades show a different image on each side

Spine

PERSPECTIVES

Acoustic felt baffles with pendant lighting

Field paint