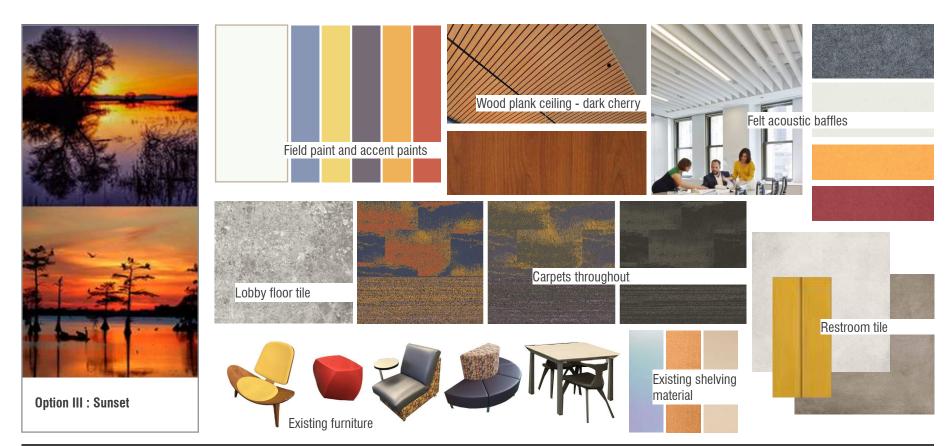

## FINISH PALETTE OPTION

Wood slat ceiling

Field & accent color paint

Lobby floor tile

Lighting

Art suggestion - multi-dimensional sculpture that represents geography of parish

Lobby

Wood slat ceiling with can lighting

Field & accent color paint

Lobby floor tile

Carpet inset

Art suggestion - images of the parish Blades show a different image on each side

Spine

PERSPECTIVES

Acoustic felt baffles with pendant lighting

Field paint

Felt pendant lighting

Acoustic lay-in ceiling tile with pendant Ighting

Carpet with accent colors

Art suggestion - colorful and inspirational graphic wallcovering

Children's Area

Field paint

Acoustic lay-in clg tile

Felt pendant lighting

LVT flooring

Art suggestion - colorful and inspirational graphic wallcovering & landscape silhouettes

Children's Area | Multi-Purpose Room

PERSPECTIVES

Acoustic felt baffles with pendant lighting

Field & accent color paint

Acoustic lay-in ceiling tile

Carpet with accent colors

Art suggestion - inspirational quote

Teen Area

Acoustic lay-in ceiling tile with pendant Ighting

Field paint

Carpet

Pendant lighting over reading areas

**PERSPECTIVES** 

Acoustic felt baffles with pendant lighting

Field paint

Carpet

Pendant lighting over reading areas

**DVD** Area

PERSPECTIVES

Wood slat ceiling & pendant lighting

Acoustic felt cloud

## Field paint

## Carpet

Art suggestion - colorful graphic wallcovering representative of the parish

Multi-Purpose Room

Wood slat ceiling & pendant lighting

Lighting

Field & accent color paint

Carpet

**Quiet Reading Room** 

PERSPECTIVES

Acoustic lay-in ceiling tile with recessed Ighting

Wood slat wall

Field paint

Carpet

**Large Meeting Room** 

PERSPECTIVES

Acoustic lay-in clg tile with recessed lghting

Field paint

Plumbing wall tile

Floor tile

Vanity accent wall tile

Restrooms