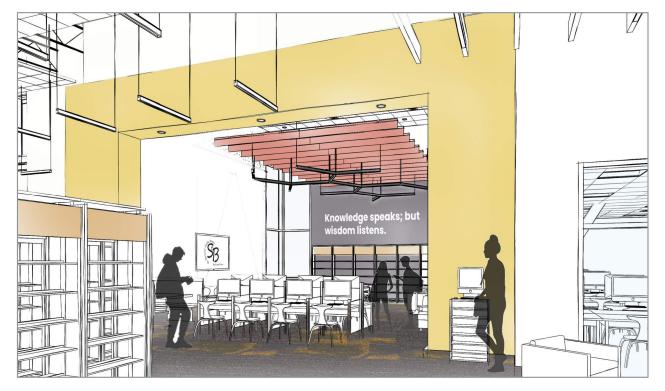

## Carpet

Art suggestion - colorful graphic wallcovering representative of the parish

Multi-Purpose Room

Wood slat ceiling & pendant lighting

Lighting

Field & accent color paint

Carpet

**Quiet Reading Room** 

PERSPECTIVES

Acoustic lay-in ceiling tile with recessed Ighting

Wood slat wall

Field paint

Carpet

**Large Meeting Room** 

PERSPECTIVES

Acoustic lay-in clg tile with recessed lghting