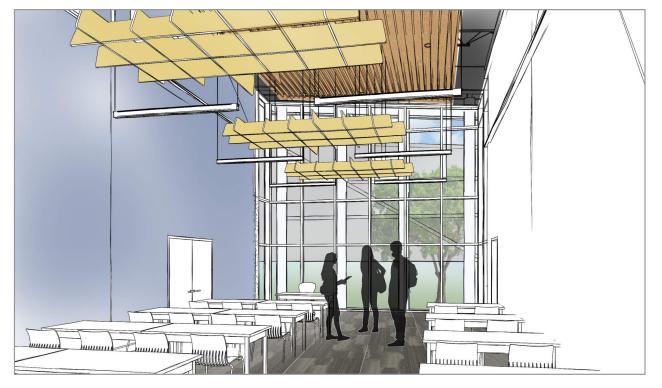

Pendant lighting over reading areas

**PERSPECTIVES** 

Acoustic felt baffles with pendant lighting

Field paint

Carpet

Pendant lighting over reading areas

**DVD** Area

PERSPECTIVES

## Carpet

Art suggestion - colorful graphic wallcovering representative of the parish

Multi-Purpose Room

Wood slat ceiling & pendant lighting

Lighting

Field & accent color paint

Carpet

**Quiet Reading Room** 