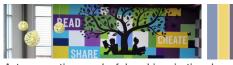

## Carpet

Art suggestion - colorful graphic wallcovering representative of the parish

Multi-Purpose Room

Wood slat ceiling & pendant lighting

Lighting

Field & accent color paint

Carpet

**Quiet Reading Room** 