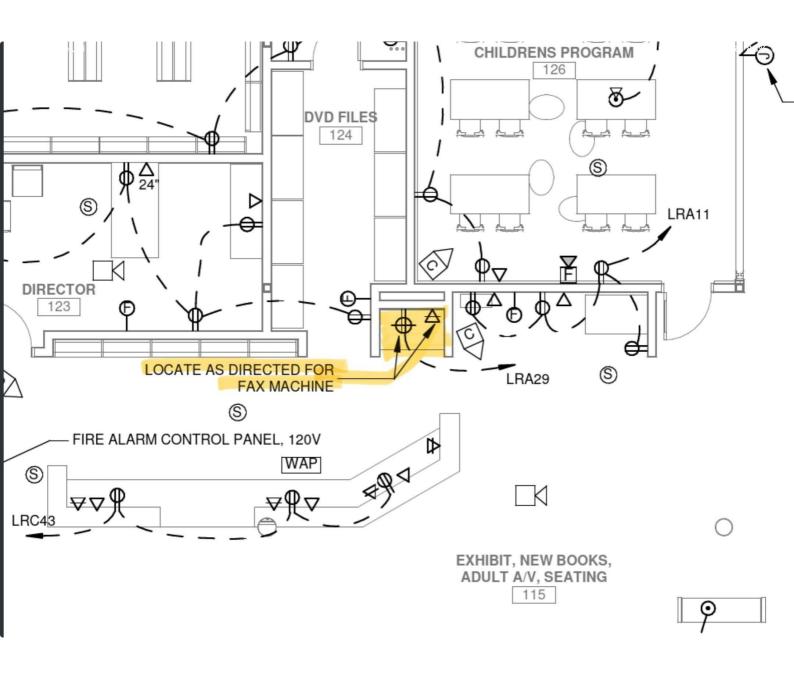

To: Mathes Brierre Architects From: Gibbs Construction

Phone: 504-586-9303 Phone: 504-733-4336

Attn: Kurt Rowe

Copy:

RFI Number: 95

**RFI Title:** Fax Machine Receptacle & Data Elevation

**References:** Attached

**Description of Request for Information in Detail:** 

Please provide an elevation for the data and the receptacle for the fax machine. Please see attached clouded area.

**MBA Response:** 

Response by: 7/30/24

**END** of Request for Information

| $\otimes$ -           | SAME AS S EXCEPT WALL MOUNTED.                                                                                                                                                                                      |
|-----------------------|---------------------------------------------------------------------------------------------------------------------------------------------------------------------------------------------------------------------|
| S                     | 20A/1P WALL SWITCH. SUBSCRIPT INDICATES FIXTURES TO BE CONTROLLED.                                                                                                                                                  |
| <b>S</b> <sup>2</sup> | 20A/2P WALL SWITCH.                                                                                                                                                                                                 |
| S <sup>3</sup>        | 20A THREE-WAY WALL SWITCH.                                                                                                                                                                                          |
| SWP                   | SAME AS \$ EXCEPT WEATHERPROOF.                                                                                                                                                                                     |
| S                     | AUTOMATIC LIGHTING SHUTOFF DEVICE, CEILING MOUNTED. SUBSCRIPT INDICATES FIXTURES TO BE CONTROLLE                                                                                                                    |
| s—                    | AUTOMATIC LIGHTING SHUTOFF DEVICE, WALL MOUNTED IN CORNER.                                                                                                                                                          |
| T-                    | AUTOMATIC LIGHTING SHUTOFF DEVICE, TIMER TYPE, WALL MOUNTED.                                                                                                                                                        |
| 0—                    | LIGHTING SHUTOFF DEVICE, WALL MOUNTED, TO BE ASSOCIATED WITH LIGHTING CONTROL PANEL.                                                                                                                                |
| $\ominus$             | 20A/2P, 3-WIRE, 125V, GROUNDING TYPE DUPLEX RECEPTACLE, NEMA 5-20R, TAMPER-RESISTANT.                                                                                                                               |
| <b>+</b>              | SAME AS EXCEPT MOUNTED ABOVE COUNTER AT HEIGHT AS DIRECTED.                                                                                                                                                         |
| GFI⊕                  | SAME AS EXCEPT WITH GROUND FAULT INTERRUPTER.                                                                                                                                                                       |
| GFI <del>(</del>      | SAME AS GFI⊕ EXCEPT MOUNTED ABOVE COUNTER AT HEIGHT AS DIRECTED.                                                                                                                                                    |
| WP⊕                   | SAME AS GFI € EXCEPT WEATHERPROOF.                                                                                                                                                                                  |
| EWC⊕                  | SAME AS GFI EXCEPT MOUNTED AT HEIGHT AS DIRECTED FOR ELECTRIC WATER COOLER.                                                                                                                                         |
| ₩-                    | DOUBLE DUPLEX RECEPTACLE.                                                                                                                                                                                           |
| $\rightarrow$         | SAME AS EXCEPT FLUSH CEILING MOUNTED FOR PROJECTOR.                                                                                                                                                                 |
| •                     | POWER FLOOR OUTLET WITH (1) DUPLEX RECEPTACLE.                                                                                                                                                                      |
| Ø                     | POWER/DATA FLOOR OUTLET WITH (1) DUPLEX RECEPTACLE AND (2) DATA JACKS IN FLOOR BOX. SEE SPECIFICATIONS. PROVIDE A 1" RACEWAY (FOR VOICE/DATA CABLES) IN FLOOR SLAB AND UP WALL TO ABOVE NEAREST ACCESSIBLE CEILING. |