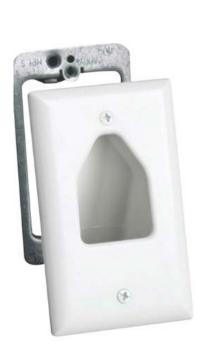

## St. Bernard Parish Library

2600 Palmisano Blvd. Chalmette, LA 70043 504-279-0448 504-279-5427 FAX

## Response to RFI #78 – Teen TV Pull wire 06/10/2024

Since the Teen's gaming TV has an Ethernet outlet height of 6' 2" AFF (per RFI #75), the outlet needs to be mounted next to or near the Ethernet jack behind the TV. The conduit will house the pull wire for the 3 HDMI cables and optionally one fiber optic cable.

As stated, the other end will be a box 18" AFF directly under the TV using a 2" flexible conduit and pull wire. This end will be covered with a table or lockable cabinet for the video games and consoles.

Both ends need some sort of suitable outlet cover. See pictures.