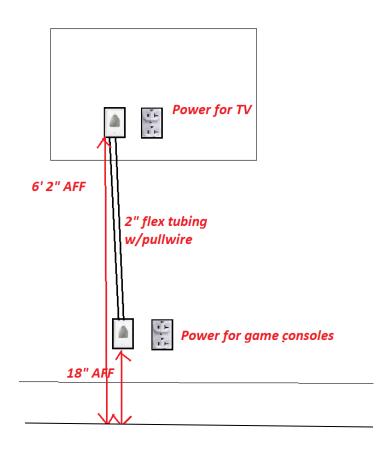

## Response to RFI #78 – Teen TV Pull wire 06/10/2024

Since the Teen's gaming TV has an Ethernet outlet height of 6' 2" AFF (per RFI #75), the outlet needs to be mounted next to or near the Ethernet jack behind the TV. The conduit will house the pull wire for the 3 HDMI cables and optionally one fiber optic cable.

As stated, the other end will be a box 18" AFF directly under the TV using a 2" flexible conduit and pull wire. This end will be covered with a table or lockable cabinet for the video games and consoles.

Both ends need some sort of suitable outlet cover. See pictures.