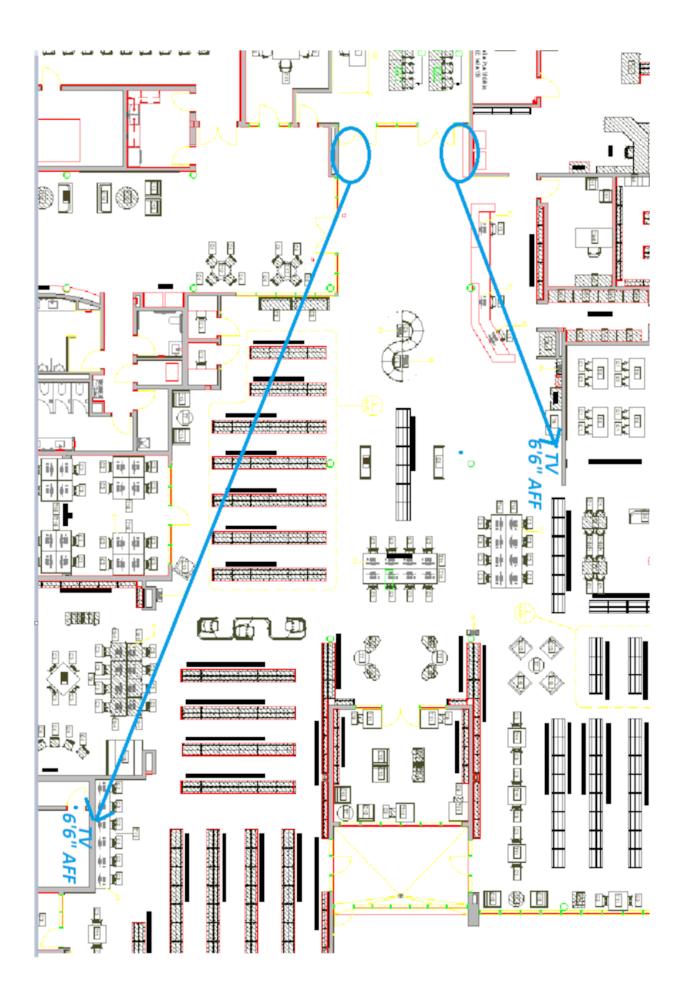

## Response to RFI #75 – TV outlet heights 06/10/2024

Please note the two TVs moved in room 115 due to blocked viewing from the double doors. The new locations already have data & power conduits.

| Room Name Outlet Comment |                   |           |                                  |
|--------------------------|-------------------|-----------|----------------------------------|
| Room                     | Name              |           | Comment                          |
| 101                      | <b>F</b>          | Height    |                                  |
| 101                      | Front Lobby       | 5'0" AFF  | May need "trophy case"           |
|                          |                   |           | enclosure to deter vandalism     |
| 112                      | Formal Conf. Room | 5' 5" AFF | Must clear conference table      |
|                          |                   |           | by 2 feet                        |
| 113                      | Multi-Purp. Room  | 6' 6" AFF | Current pole height old library  |
| 115                      | Opposite of 101   | See       | TV would be blocked by           |
|                          | Lobby TV          | Comment   | double doors – Please move       |
|                          |                   |           | TV to Room 133 above             |
|                          |                   |           | countertop at 6' 6" AFF. If not  |
|                          |                   |           | possible, keep location and      |
|                          |                   |           | mount at 16" AFF                 |
| 115                      | Above book return | See       | TV would be blocked by           |
|                          |                   | Comment   | double doors – Please move       |
|                          |                   |           | TV to "extended wall" by         |
|                          |                   |           | photocopier at 6' 6" AFF. If not |
|                          |                   |           | possible, remove this outlet.    |
| 116                      | Staff Area        | 7' 6" AFF | Must be taller than cubicles     |
| 125                      | Kids Area         | 5' 1" AFF | Current height old library       |
| 140                      | Teen Area         | 6' 2" AFF | Teen gaming TV                   |
| 141                      | Computer Lab /    | 6' 4" AFF | Must clear 4'5" old circ desk    |
|                          | Classroom         |           | and be visible in back of room   |
| 144                      | DVD Shelving      | 6' 6" AFF | Current pole height old library  |